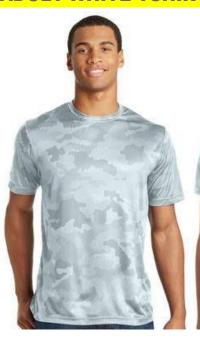

## **FLAMES STRONG**

| NAME           | MEN'S      | LADIES  | YOUTH   | YOUTH      | ADULT      | QTY | COST |
|----------------|------------|---------|---------|------------|------------|-----|------|
| ADD\$5         | T-SHIRT    | T-SHIRT | T-SHIRT | SWEATSHIRT | SWEATSHIRT |     |      |
|                | WHITE/CAMO | CAMO    | CAMO    | CAMO       | CAMO       |     |      |
| Example: DIALS | White – XL |         |         |            |            | 1   | 10+5 |
|                |            |         |         |            |            |     |      |
|                |            |         |         |            |            |     |      |
|                |            |         |         |            |            |     |      |
|                |            |         |         |            |            |     |      |
|                |            |         |         |            |            |     |      |
|                |            |         |         |            |            |     |      |
|                |            |         |         |            | TOTAL:     | 1   | \$15 |